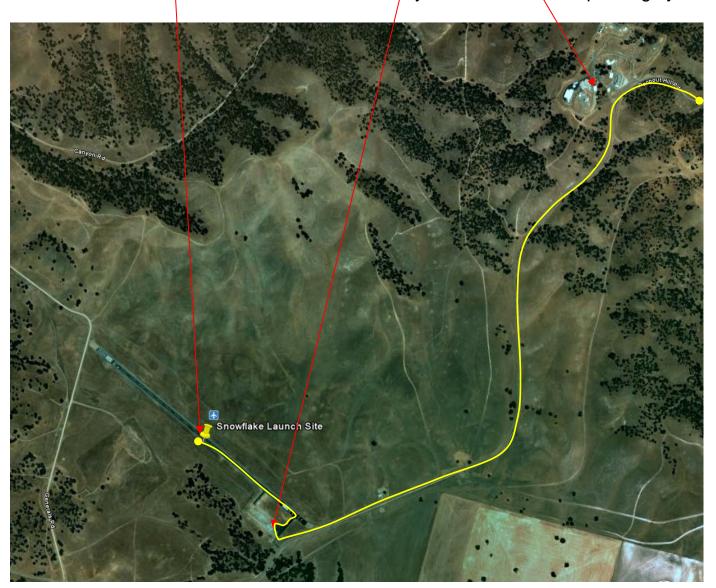

## **McMillan Airfield**

When arrived, you need to stop by the buildings and ask for the Air Boss, who will clear you to drive along the runway to the Arcturus/Snowflake launch side (midfield).

These are the huge satellite dishes, you will not miss the passing by.