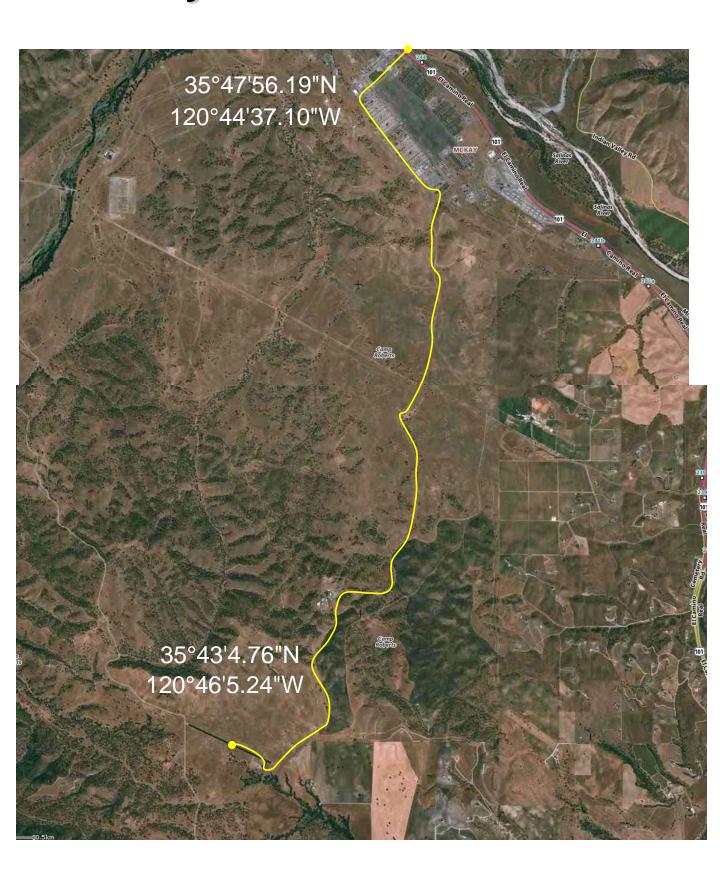

## Way to McMilan Airfield

## **Camp Robert Entrance**

Upon entering Camp Roberts, you will need to stop by the Pass and ID building to your right, showing them your Driver License and telling that you are going to McMillan Airfield / CIRPAS (PoC - Ray Jackson) for NPS experiments. Having your pass issued, proceed to the guard and further on to the East Perimeter Rd.

## **McMillan Airfield**

When arrived, you need to stop by the buildings and ask for the Air Boss, who will clear you to drive along the runway to the Arcturus/Snowflake launch side (midfield).

These are the huge satellite dishes, you will not miss the passing by.