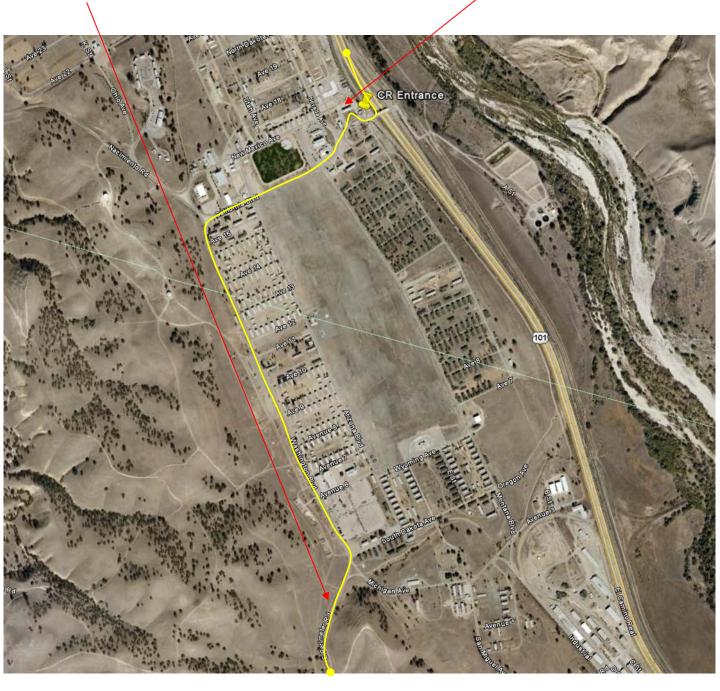

## **Camp Robert Entrance**

Upon entering Camp Roberts, you will need to stop by the Pass and ID building to your right, showing them your Driver License and telling that you are going to McMillan Airfield / CIRPAS (PoC - Ray Jackson) for NPS experiments. Having your pass issued, proceed to the guard and further on to the East Perimeter Rd.

## **McMillan Airfield**

When arrived, you need to stop by the buildings and ask for the Air Boss, who will clear you to drive along the runway to the Arcturus/Snowflake launch side (midfield).

These are the huge satellite dishes, you will not miss the passing by.